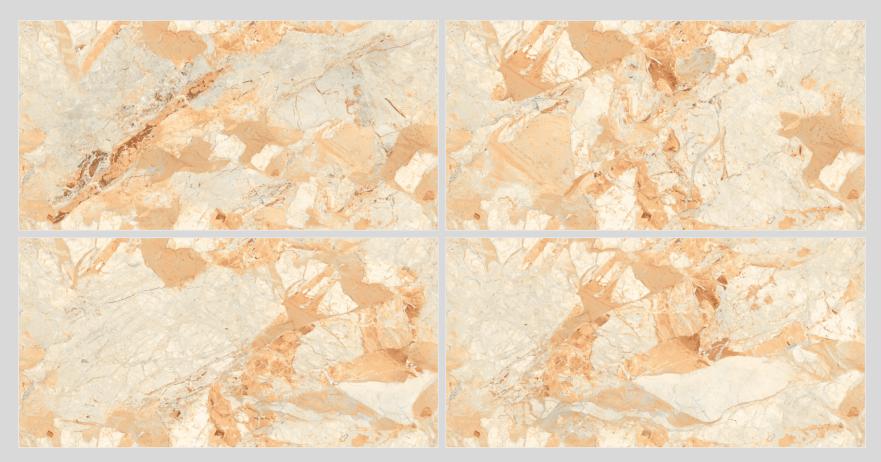

## **BRECCIA** AMBER

## **RANDOM - 4**

GLAZED VITRIFIEDTILES

Resistant to staining