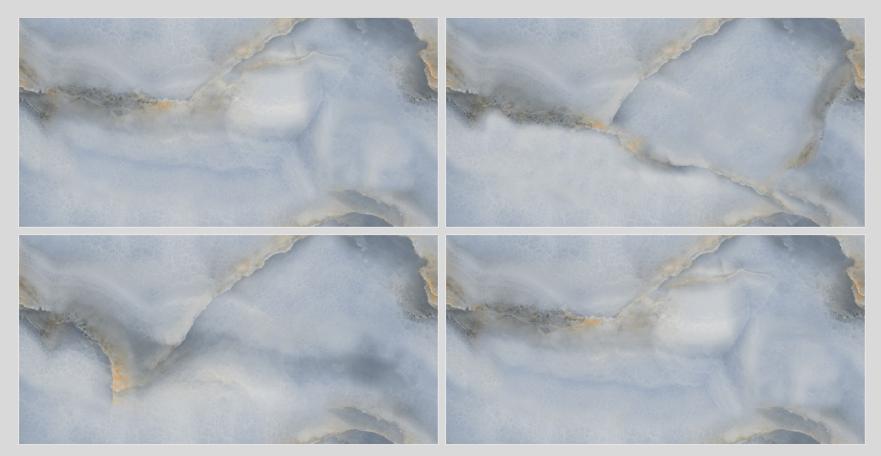

#### **BLUE** ONYX **RANDOM - 3**

GLAZED VITRIFIEDTILES

Ecology & Sustainable

Impact Resistant