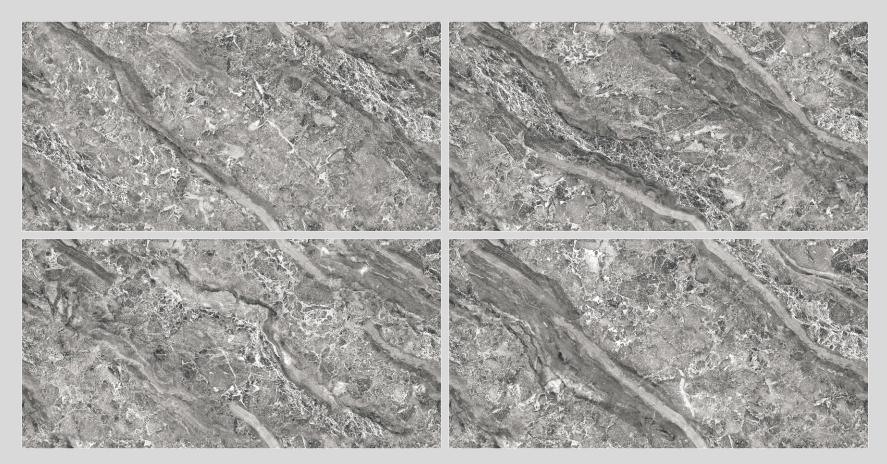

## **AVENUE DARK GREY**

#### **RANDOM - 4**

GLAZED VITRIFIEDTILES

Resistant to staining