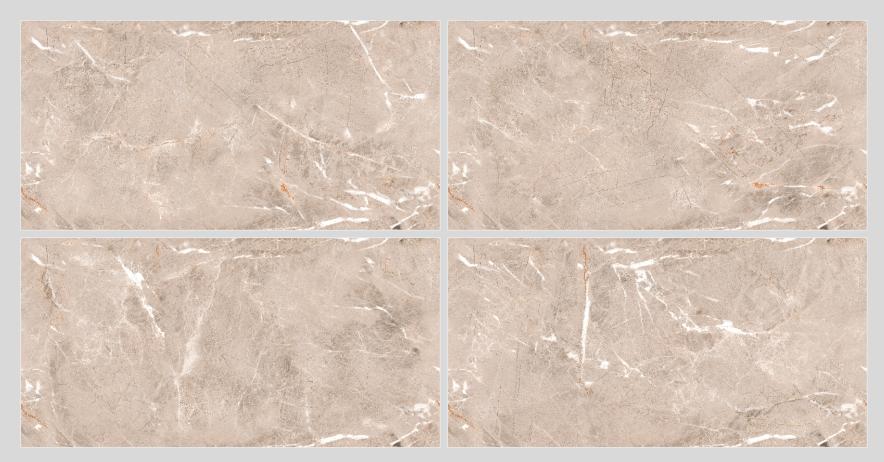

## **AVENUE DARK GREY**

#### **RANDOM - 4**

GLAZED VITRIFIEDTILES

Resistant to staining