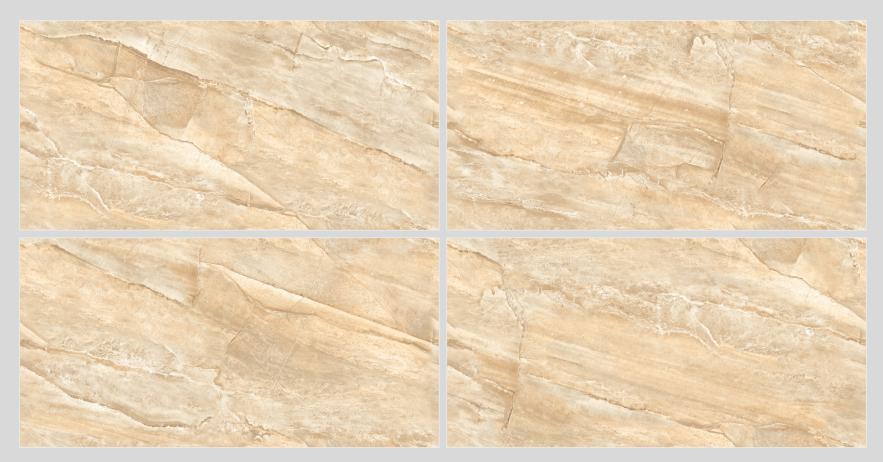

## **BRECCIA** AMBER

## **RANDOM - 4**

GLAZED VITRIFIEDTILES

Resistant to staining