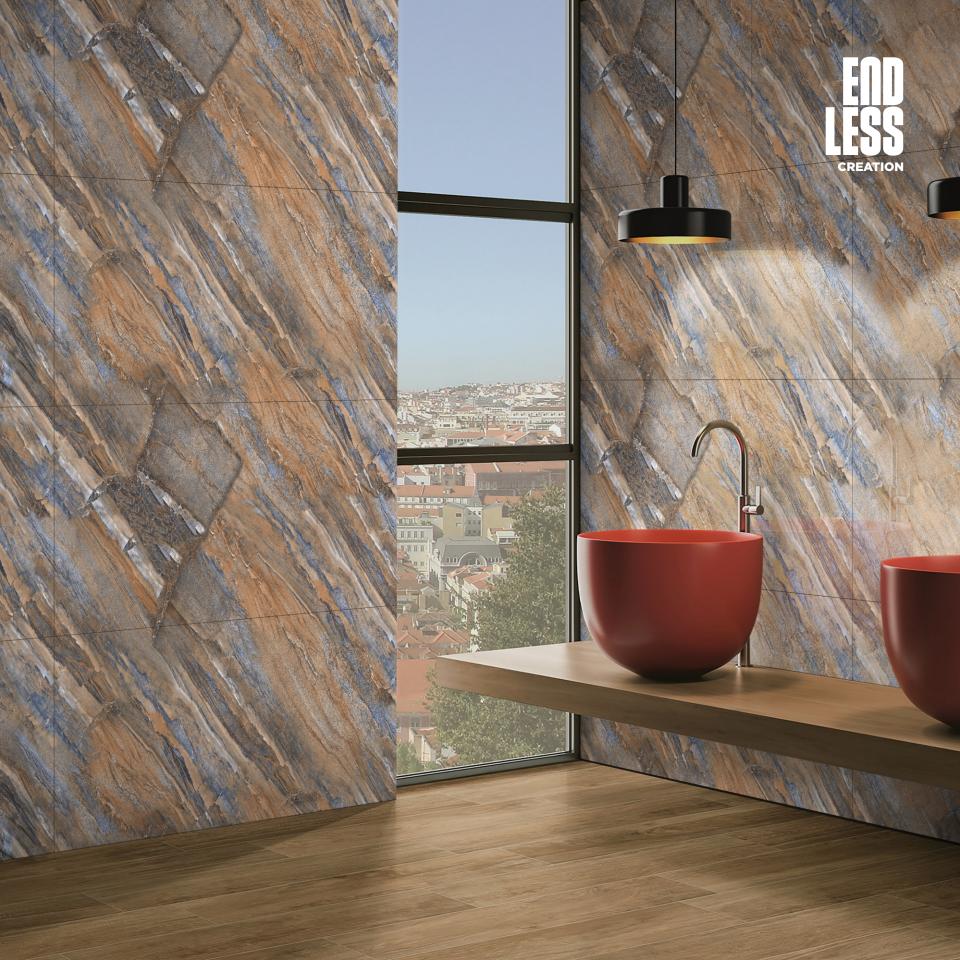

#### **BLUE** ONYX **RANDOM - 3**

GLAZED VITRIFIEDTILES

Ecology & Sustainable

Impact Resistant