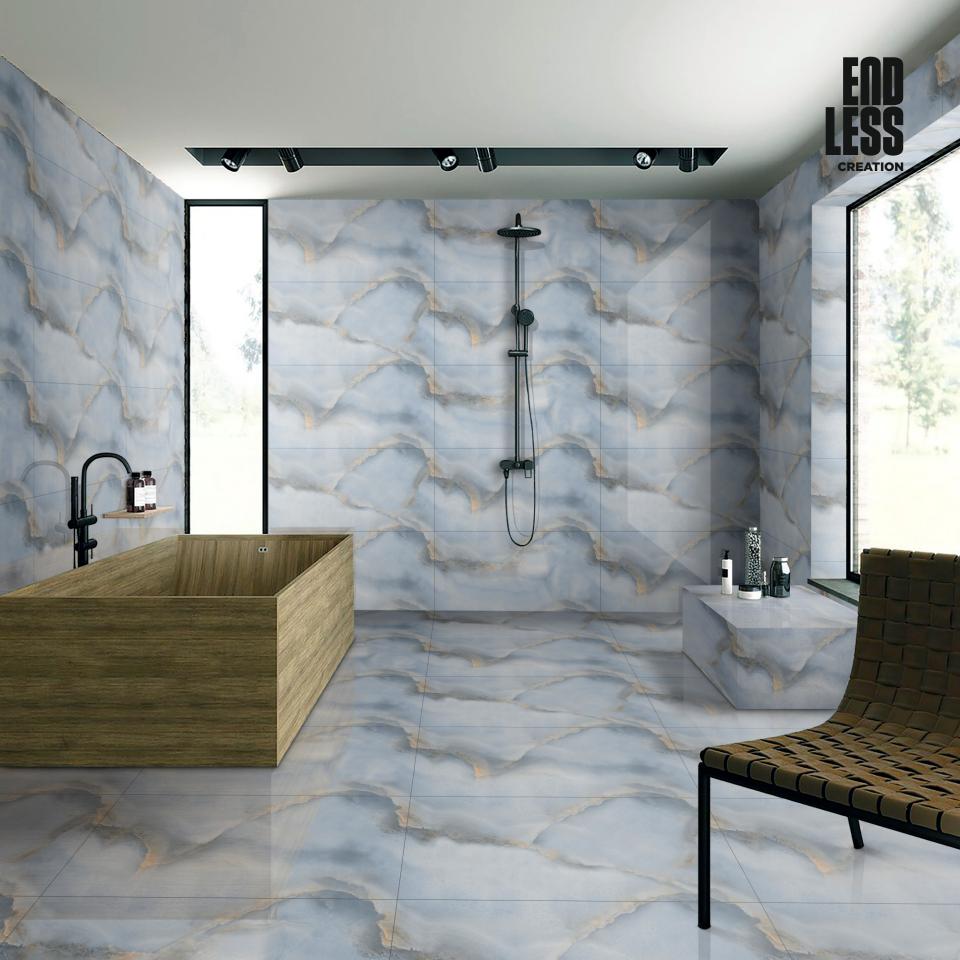

#### **BLUE** ONYX **RANDOM - 3**

GLAZED VITRIFIEDTILES

Ecology & Sustainable

Impact Resistant