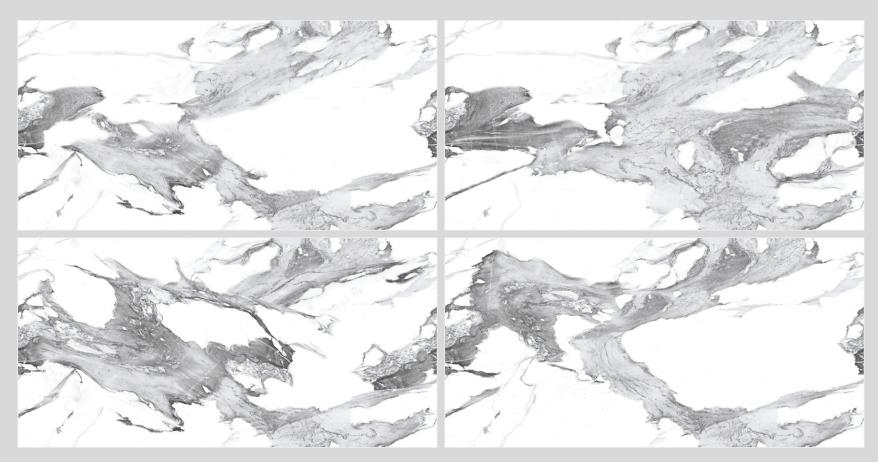

# **VINATGE ONYX**

#### **RANDOM - 4**

GLAZED VITRIFIEDTILES

Ecology & Sustainable

Impact Resistant

Frost Resistant Acid Resistant