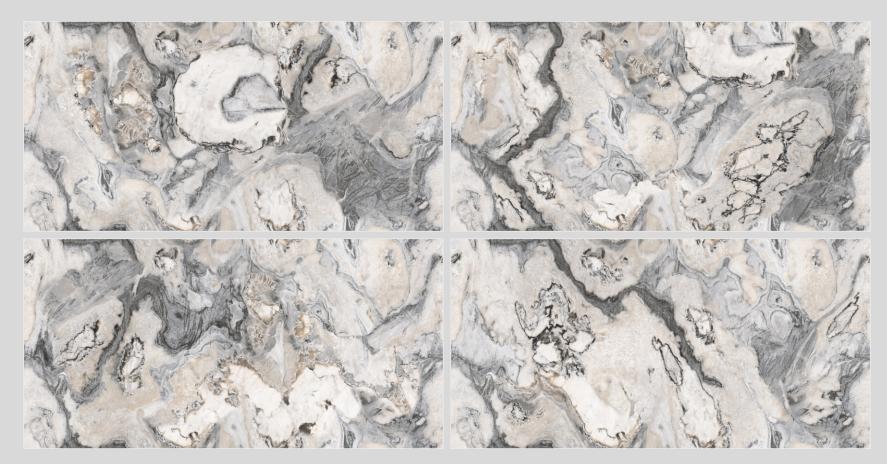

#### **BLUE** ONYX **RANDOM - 3**

GLAZED VITRIFIEDTILES

Ecology & Sustainable

Impact Resistant