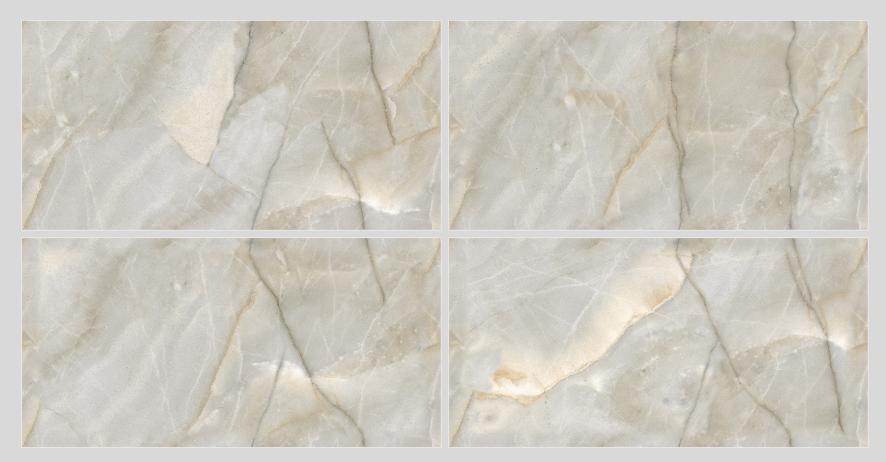

# **VINATGE ONYX**

#### **RANDOM - 4**

GLAZED VITRIFIEDTILES

Ecology & Sustainable

Impact Resistant

Frost Resistant Acid Resistant